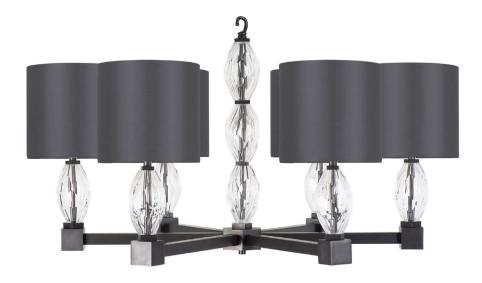

# Jewel Chandelier

Designed at Best&Lloyd

All of our products are handmade, therefore small differences may occur in size & colour

© Best&Lloyd Ltd

 Dimensions:
 With 6" Drum:

 H: 40cm/16"
 H: 40cm/16"

 W: 62cm/24"
 W: 72cm/28"

Wiring:

US E12 | UK/EU: E14

Max 6 x 40W

Wired to CE & UL Standards

Metal Finish:

Antique Brass, Brushed Brass, Polished Brass, Bronze, Bronze Relief, Chrome, Brushed Nickel, Polished Nickel

Glass Colour:

Amber, Amethyst, Blackcurrant, Burgundy, Clear, Grey Indigo, Olive, Pink, Purple, Quartz, Red, Steel Blue, Turquoise

# **FINISHES**

Standard Faceted glass colours: Amber, Aubergine, Clear, Colbalt, Green, Grey Olive, Pink, Red, Steel Blue