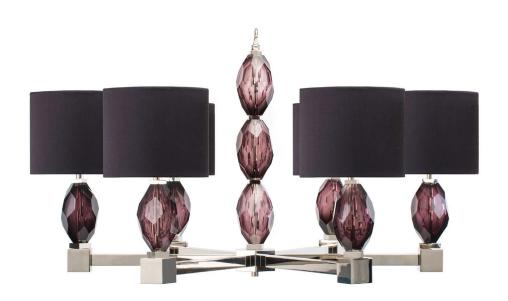

# Jewel Chandelier

Designed at Best&Lloyd

All of our products are handmade, therefore small differences may occur in size & colour

© Best&Lloyd Ltd

 Dimensions:
 With 6" Drum:

 H: 40cm/16"
 H: 40cm/16"

 W: 62cm/24"
 W: 72cm/28"

Wiring:

US E12 | UK/EU: E14

Max 6 x 40W

Wired to CE & UL Standards

Metal Finish:

Antique Brass, Brushed Brass, Polished Brass, Bronze, Bronze Relief, Chrome, Brushed Nickel, Polished Nickel

Glass Colour:

Amber, Amethyst, Blackcurrant, Burgundy, Clear, Grey Indigo, Olive, Pink, Purple, Quartz, Red, Steel Blue, Turquoise

# **FINISHES**

Standard Faceted glass colours: Amber, Aubergine, Clear, Colbalt, Green, Grey Olive, Pink, Red, Steel Blue