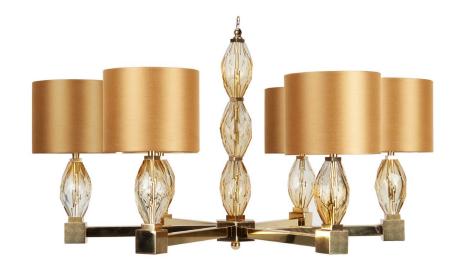

# Jewel Chandelier

Designed at Best&Lloyd

All of our products are handmade, therefore small differences may occur in size & colour

© Best&Lloyd Ltd

 Dimensions:
 With 6" Drum:

 H: 40cm/16"
 H: 40cm/16"

 W: 62cm/24"
 W: 72cm/28"

Wiring:

US E12 | UK/EU: E14

Max 6 x 40W

Wired to CE & UL Standards

Metal Finish:

Antique Brass, Brushed Brass, Polished Brass, Bronze, Bronze Relief, Chrome, Brushed Nickel, Polished Nickel

Glass Colour:

Amber, Amethyst, Blackcurrant, Burgundy, Clear, Grey Indigo, Olive, Pink, Purple, Quartz, Red, Steel Blue, Turquoise