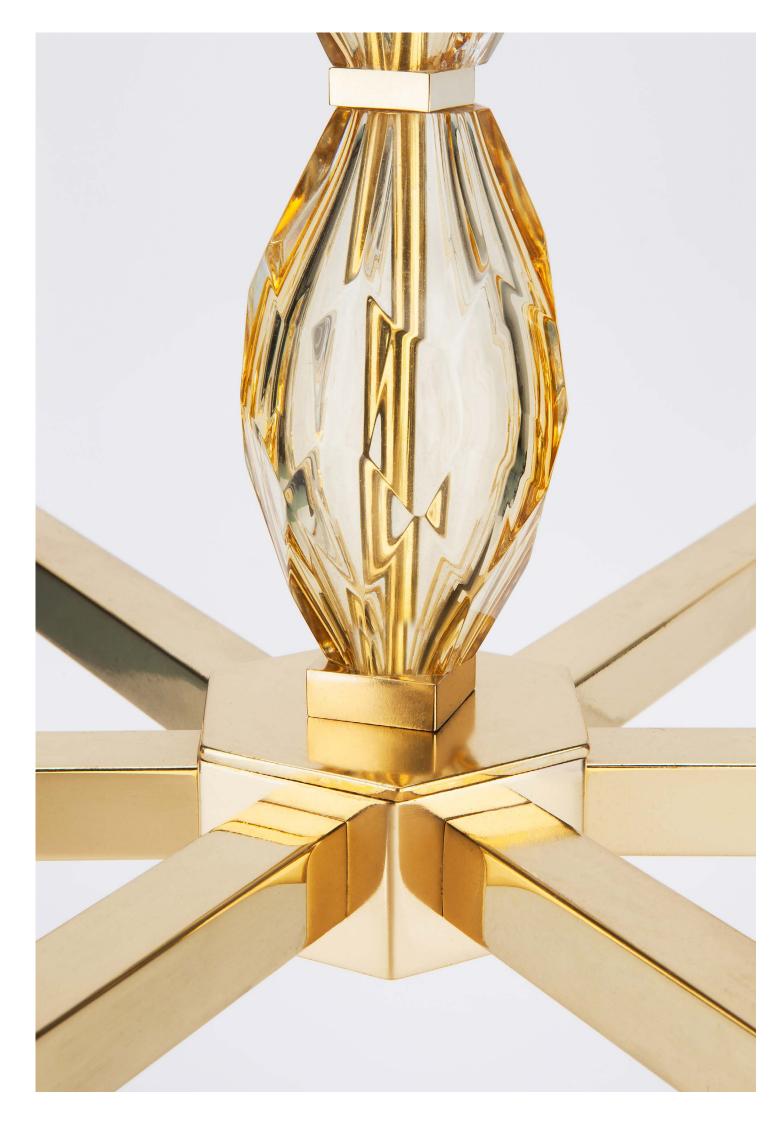

# **FINISHES**

Standard Faceted glass colours: Amber, Aubergine, Clear, Colbalt, Green, Grey Olive, Pink, Red, Steel Blue

## Metal:

Distressed Brass, Brushed Brass, Polished Brass Bronze, Bronze Relief, Chrome, Brushed Nickel Polished Nickel

Flex finish:

Twisted Braded Silk Flex & Flat Braded Silk Flex in: Black, Choccolate, Havana, Silver