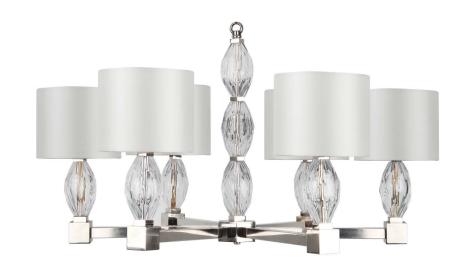

# Jewel Chandelier

Designed at Best&Lloyd

All of our products are handmade, therefore small differences may occur in size & colour

© Best&Lloyd Ltd

 Dimensions:
 With 6" Drum:

 H: 40cm/16"
 H: 40cm/16"

 W: 62cm/24"
 W: 72cm/28"

Wiring:

US E12 | UK/EU: E14

Max 6 x 40W

Wired to CE & UL Standards

Metal Finish:

Antique Brass, Brushed Brass, Polished Brass, Bronze, Bronze Relief, Chrome, Brushed Nickel, Polished Nickel

Glass Colour:

Amber, Amethyst, Blackcurrant, Burgundy, Clear, Grey Indigo, Olive, Pink, Purple, Quartz, Red, Steel Blue, Turquoise