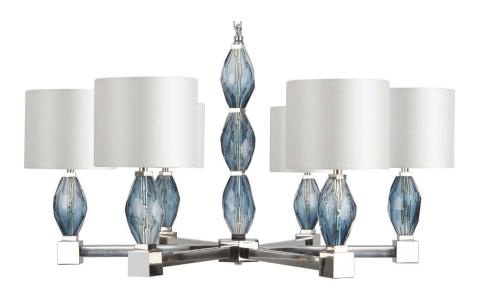

# Jewel Chandelier

Designed at Best&Lloyd

All of our products are handmade, therefore small differences may occur in size & colour

© Best&Lloyd Ltd

 Dimensions:
 With 6" Drum:

 H: 40cm/16"
 H: 40cm/16"

 W: 62cm/24"
 W: 72cm/28"

Wiring:

US E12 | UK/EU: E14

Max 6 x 40W

Wired to CE & UL Standards

Metal Finish:

Antique Brass, Brushed Brass, Polished Brass, Bronze, Bronze Relief, Chrome, Brushed Nickel, Polished Nickel

Glass Colour:

Amber, Amethyst, Blackcurrant, Burgundy, Clear, Grey Indigo, Olive, Pink, Purple, Quartz, Red, Steel Blue, Turquoise

# **FINISHES**

Standard Faceted glass colours: Amber, Aubergine, Clear, Colbalt, Green, Grey Olive, Pink, Red, Steel Blue