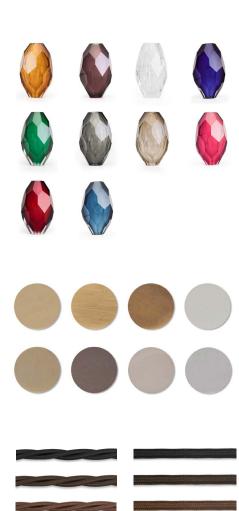

# **FINISHES**

Standard Faceted glass colours: Amber, Aubergine, Clear, Colbalt, Green, Grey Olive, Pink, Red, Steel Blue

## Metal:

Distressed Brass, Brushed Brass, Polished Brass Bronze, Bronze Relief, Chrome, Brushed Nickel Polished Nickel

Flex finish:

Twisted Braded Silk Flex & Flat Braded Silk Flex in: Black, Choccolate, Havana, Silver