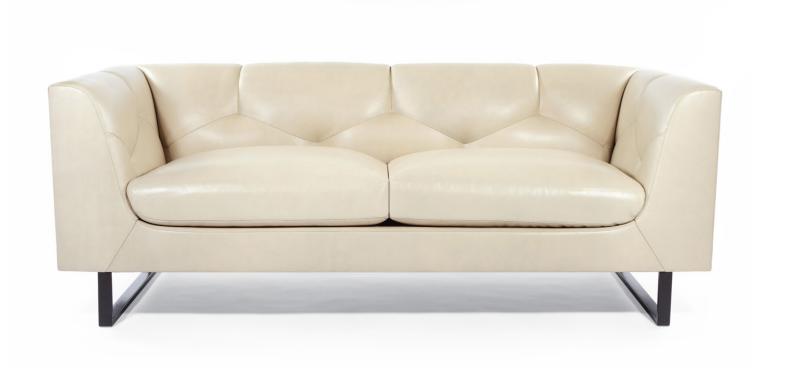

#### CLOUDBOX SEATING-NIMBUS SOFA

Cloudbox takes its cue from a stalwart tradition, the Chesterfield–updated with a contemporary perspective.

The Nimbus pattern of over-scaled half hexagons is classic and bold.

The upholstered box is elevated on slender runner legs rendered in metal and wood that lend strength and warmth to its modern aesthetic.

The Nimbus pattern is available in fabric or leather.