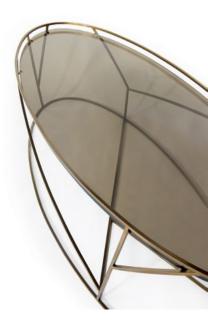

## THICKET

Inspired by a dense group of indigenous trees in the Anderson Valley of Northern California, our seamless metal branch-like Thicket Coffee Table offers a quite and strong presence in front of the sofa.

Its graceful, elongated oval structure with a recessed glass surface is artisan crafted by hand in steel with a plated patina finish.

Handcrafted in California.