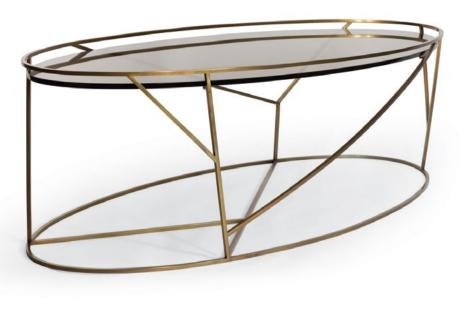

## THICKET

Inspired by a dense group of indigenous trees in the Anderson Valley of Northern California, our seamless metal branch-like Thicket Coffee Table offers a quite and strong presence in front of the sofa.

Its graceful, elongated oval structure with a recessed glass surface is artisan crafted by hand in steel with a plated patina finish.

Handcrafted in California.