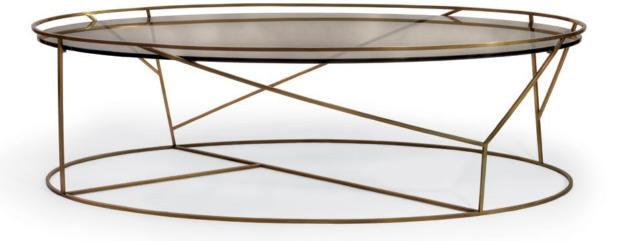

## THICKET

Inspired by a dense group of indigenous trees in the Anderson Valley of Northern California, our seamless metal branch-like Thicket Coffee Table offers a quite and strong presence in front of the sofa.

Its graceful, elongated oval structure with a recessed glass surface is artisan crafted by hand in steel with a plated patina finish.

Handcrafted in California.