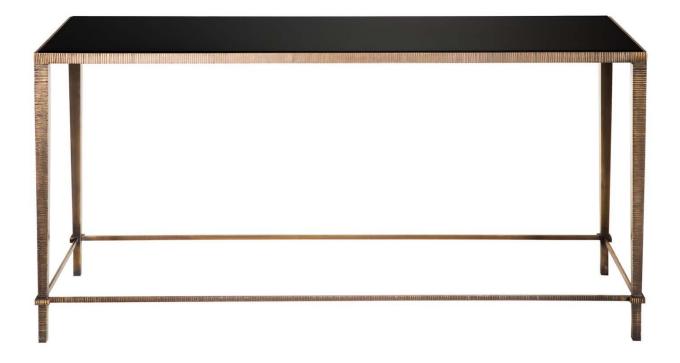

|          | Linear Console                                                                                                                                                          |
|----------|-------------------------------------------------------------------------------------------------------------------------------------------------------------------------|
| MSC 2113 | 54" W x 16" D x 34" H<br>Hand Scored Metal                                                                                                                              |
|          | Hand Scored Metal                                                                                                                                                       |
|          | Crackled Linen Lacquer Top: Ivory, Black, Red, Java<br>Wood Top: Mahogany, Walnut, Rift Oak, Ribbon Mahogany<br>Glass Top with Bevel: 3/8" Black Glass, Antiqued Mirror |
|          | Frame: Solid Antiqued Brass, Satin Brass, Satin Stainless Steel, Black Powder Coated                                                                                    |
|          | Also Available: Side Table, Nesting Table, Drinks Table and Coffee Table                                                                                                |
|          | Most items in the Madeline Stuart Collection can be customized to your unique specifications including size, materials and finishes. Inquire for more information.      |