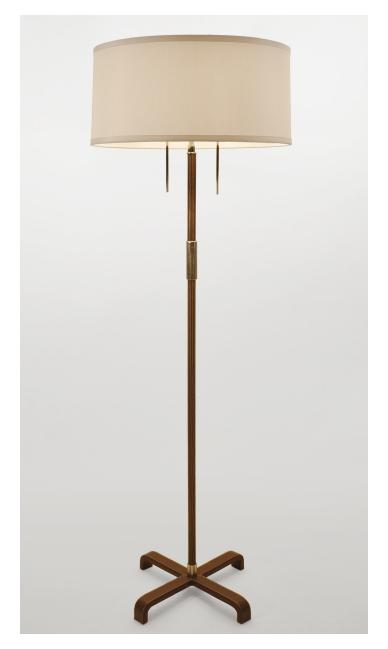

# F U S E

lighting

MASON FLOOR LAMP

BROWN LEATHER WITH POLISHED BRASS ACCENTS AND MUSHROOM SILK PONGEE, SNAKESKIN ACCENT ON RIGHT

# MASON FLOOR LAMP

# 7035

HEIGHT: 61" (154.9 CM)

BASE: 52"H X 16"W X 16"D (132.1H X 40.6W X 40.6D)

SHADE: 9"H X 20" DIA. (22.9H X 50.8 DIA.)

WIRING: 2 MEDIUM BASE SOCKETS WITH PULL CHAINS, 60 WATT MAX.

EACH

RECOMMENDED BULBS: FROSTED "A"

CORD LENGTH: 96" PROVIDED.

PLEASE SPECIFY AT TIME OF PURCHASE FOR ADDITIONAL LENGTH (UPCHARGE)