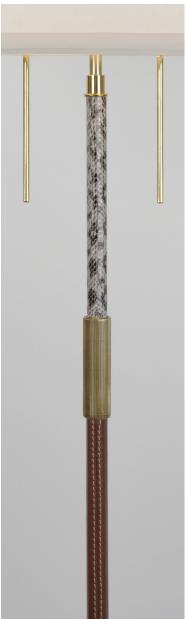

# F U S E

lighting

MASON FLOOR LAMP

BROWN LEATHER WITH POLISHED BRASS ACCENTS AND MUSHROOM SILK PONGEE, SNAKESKIN ACCENT ON RIGHT

# **LEATHER OPTIONS**

WHITE

BROWN

BLACK

MINK

SNAKESKIN (UPCHARGE)

C.O.L. (UPCHARGE)

# **WRAP ACCENT OPTIONS**

CANE JUTE

TABLE LAMP

fuselighting.com

© 2000-2018 FUSE LIGHTING. ALL RIGHTS RESERVED.