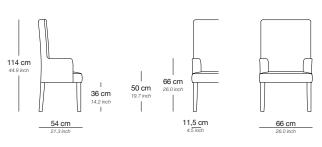

#### PRODUCT INFORMATION - DINING CHAIR

## The Brighton product line can be tailored to fit your precise size requirements.

Frame Solid beechwood

Base No-Sag quality seat springs. Cold cure high resilience foam

Feet Solid beechwood in dark brown or black