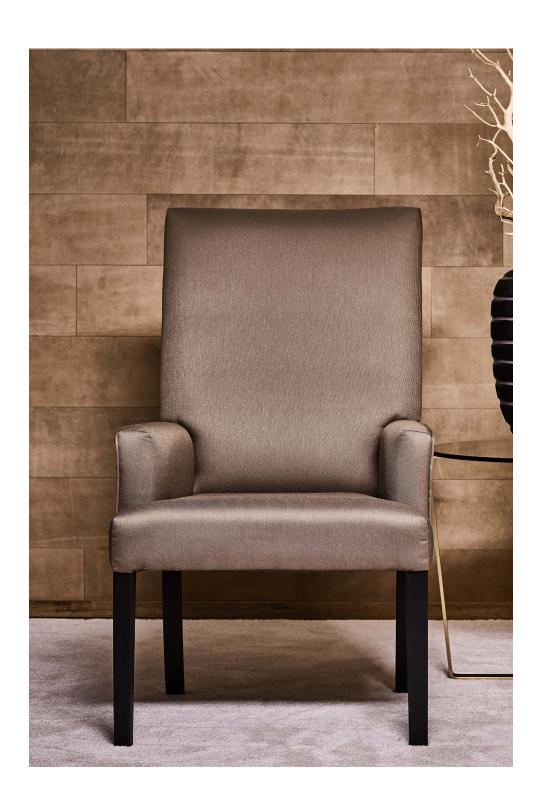

#### PRODUCT INFORMATION - DINING CHAIR

## The Brighton product line can be tailored to fit your precise size requirements.

Frame Solid beechwood

Base No-Sag quality seat springs. Cold cure high resilience foam

Feet Solid beechwood in dark brown or black

High gloss finish in any RAL colour on request

Cover Available as fixed upholstery in fabric or leather