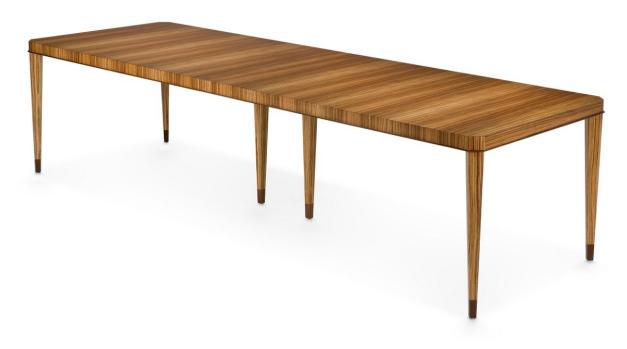

## Auburn

This table sports a solid geometric top and long pencil legs that mimic the Deco designs of the classic Auburn car line. The piece is shown here in Natural Zebrawood with Natural French Walnut Trim. The Auburn is also shown in Espresso on French Walnut with Gold Leaf Details and Natural French Walnut with Espresso Details.

Options: Available in all woods and finishes
T- 08-2702 72" Square x 29.5" H
T-08-2702-44 Rectangle 44" x 72" x 29.5"H
T-08-2702-44-01 Rectangle 44" x 72" x 29.5"H with one 22" leaf
T-08-2702-44-02 Rectangle 44" x 72" x 29.5"H with two 22" leaves
T-08-2703-48 Rectangle 48" x 96" x 29.5"H with one 22" leaf
T-08-2703-48-01 Rectangle 48" x 96" x 29.5"H with one 22" leaf
T-08-2703-48-02 Rectangle 48" x 96" x 29.5"H with two 22" leaves
T-08-2706-54 Rectangle 54" x 96" x 29.5"H with one 22" leaf
T-08-2706-54-01 Rectangle 54" x 96" x 29.5"H with two 22" leaf
T-08-2706-54 Rectangle 54" x 96" x 29.5"H with two 22" leaf