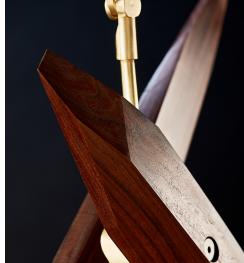

MANTIS MADERA PENDANT
MANTIS PENDANT COLLECTION

INSPIRED FROM MODERN TIMELESS DESIGN AND MY PASSION FOR WORKING WITH NATURAL MATERIALS.

THE GLASS GLOBES ARE ALL MOUTH BLOWN AND FINISHED IN NY. THE BRONZE ELEMENTS ARE ALL MILLED AND HAND FINISHED IN MY STUDIO. THE SERIES IS DESIGNED AND CRAFTED USING TRADITIONAL TECHNIQUES AND PROCESSES. THE ATTENTION TO DETAIL AND SURFACE IS MY HALLMARK.

## MANTIS MADERA PENDANT

## SPEC SHEET / MANTIS PENDANT COLLECTION

BULBS 40 WATT CARBON FILAMENT OR SIMILAR INCLUDED

FINISHED AND ASSEMBLED BY HAND IN NY
ALL COMPONENTS DESIGNED AND MADE IN NY
CUSTOM DESIGNS AVAILABLE
ALL PIECES MADE TO ORDER
LEAD TIME 8-10 WEEKS
ALL FINISHED TO ORDER
ADD 30% FOR HAND POLISHED FINISHES