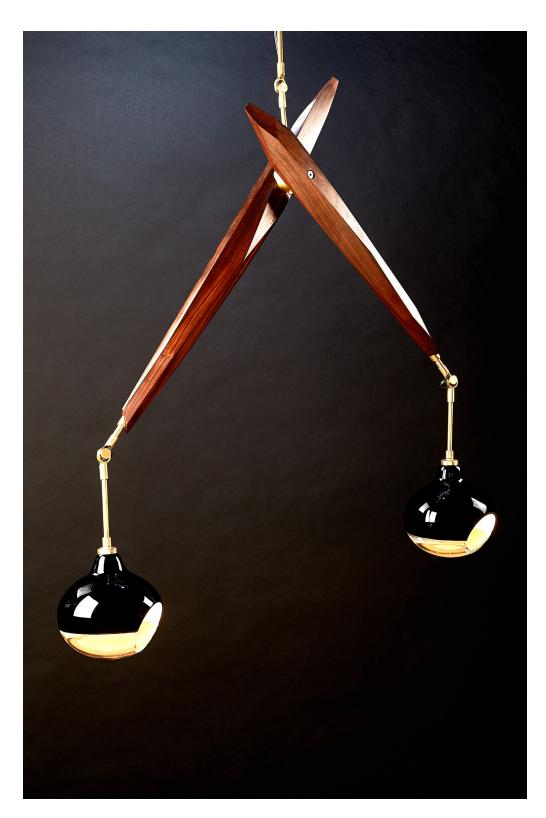

MANTIS MADERA PENDANT
MANTIS PENDANT COLLECTION

INSPIRED FROM MODERN TIMELESS DESIGN AND MY PASSION FOR WORKING WITH NATURAL MATERIALS.

THE GLASS GLOBES ARE ALL MOUTH BLOWN AND FINISHED IN NY. THE BRONZE ELEMENTS ARE ALL MILLED AND HAND FINISHED IN MY STUDIO. THE SERIES IS DESIGNED AND CRAFTED USING TRADITIONAL TECHNIQUES AND PROCESSES. THE ATTENTION TO DETAIL AND SURFACE IS MY HALLMARK.

## MANTIS MADERA PENDANT

## SPEC SHEET / MANTIS PENDANT COLLECTION

BULBS 40 WATT CARBON FILAMENT OR SIMILAR INCLUDED

FINISHED AND ASSEMBLED BY HAND IN NY
ALL COMPONENTS DESIGNED AND MADE IN NY
CUSTOM DESIGNS AVAILABLE
ALL PIECES MADE TO ORDER
LEAD TIME 8-10 WEEKS
ALL FINISHED TO ORDER
ADD 30% FOR HAND POLISHED FINISHES