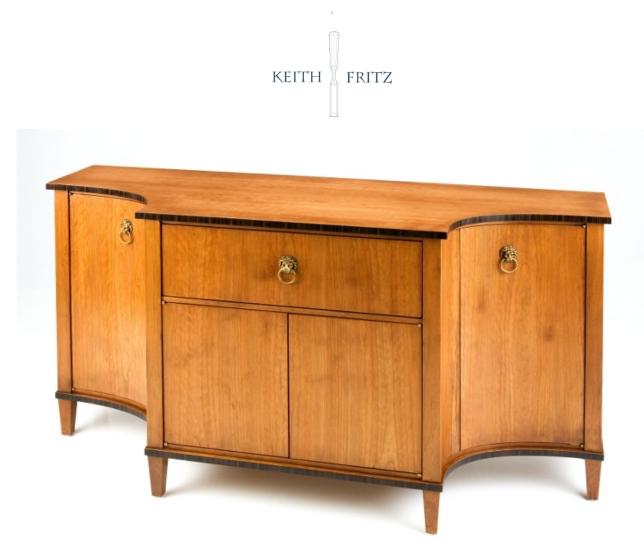

## Jasper Commode

Sweeping yet restrained curves emboldened with ebony banding lend this piece a Jeffersonian elegance. The hand-planed finish sprang from our love of antiques whose nicks and fades only add to their inviting warmth. We replicated these elements to give this generous server the look and feel of an heirloom kissed by time. Also shown in Antique Butternut Crotch and Coffee on French Walnut with Custom Pulls.

Available in all woods and finishes Available as a TV cabinet with Plasma / LCD Lift Mechanism

> C-07-3050 60"W x 24"D x 34"T C-07-3025 72"W x 24"D x 34"T C-07-3000 72"W x 24"D x 40"T