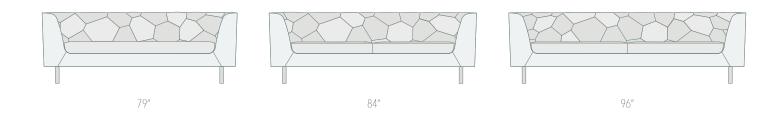

## DIMENSIONS

79"L x 33.75"D x 28.5"H 84"L x 33.75"D x 28.5"H 96"L x 33.75"D x 28.5"H