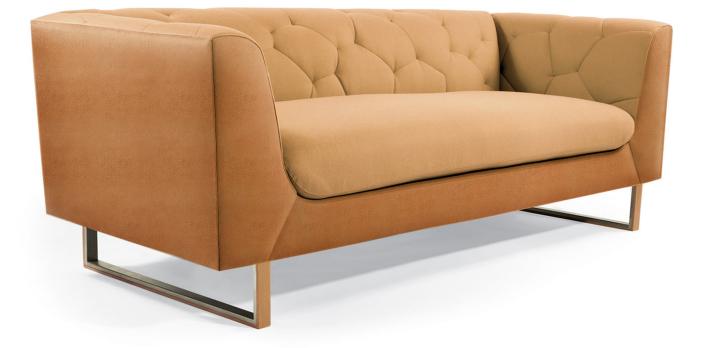

## CLOUDBOX SEATING-CUMULUS SOFA

Cloudbox takes its cue from a stalwart tradition, the Chesterfield– updated with a contemporary perspective.

The Cumulus quilting pattern, a non-repeating molecular motif creates an unconventional yet fresh appearance.

The upholstered box is elevated on slender runner legs rendered in metal and wood that lend strength and warmth to its modern aesthetic.

The Cumulus quilt pattern on the inside is available only in fabric, not in leather.