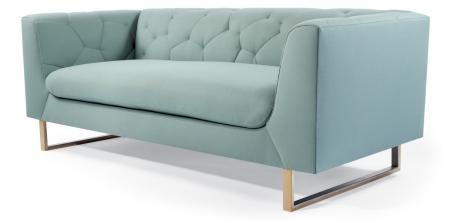

## CLOUDBOX SEATING-CUMULUS SOFA

Cloudbox takes its cue from a stalwart tradition, the Chesterfield– updated with a contemporary perspective.

The Cumulus quilting pattern, a non-repeating molecular motif creates an unconventional yet fresh appearance.

The upholstered box is elevated on slender runner legs rendered in metal and wood that lend strength and warmth to its modern aesthetic.

The Cumulus quilt pattern on the inside is available only in fabric, not in leather.