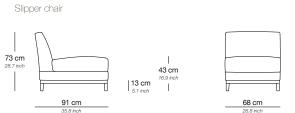

## PRODUCT INFORMATION - SLIPPER CHAIR

The Mayfair product line can be tailored to fit your precise size requirements. A digital representation of your furniture combination can be created upon request.