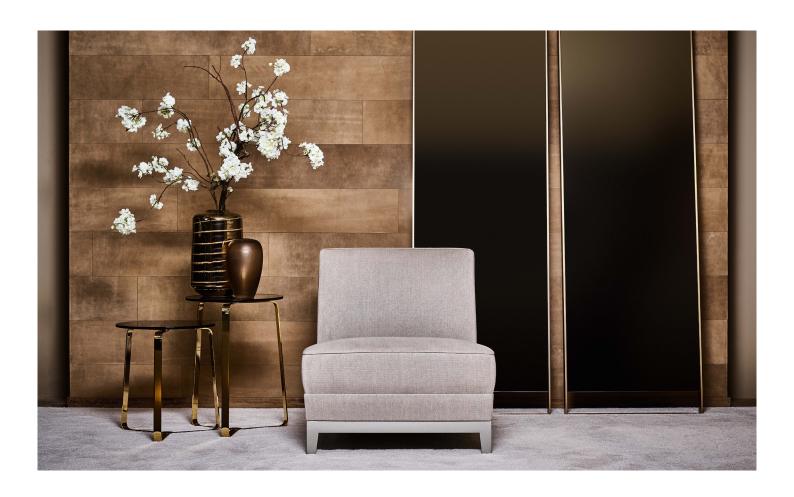

## **MAYFAIR**

Resting close to the ground, Mayfair's low-slung demeanour personifies the slipper chair style. Its elegant form fits seamlessly into any room – whilst still punctuating it with its own voice.

## **MAYFAIR**