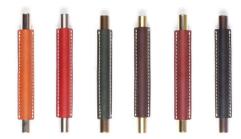

All of our products are handmade, therefore small differences may occur in size & colour

Natural Vegetable Dyed Leather Colours:
Black, Burgundy, Chocolate, Dark Green, Red, Tan, Custom

10cm/4"

## **FINISHES**

Leather Finish:

Tan, Burgundy, Green, Choccolate, Red, Black

Metal:

Distressed Brass, Brushed Brass, Polished Brass Bronze, Bronze Relief, Chrome, Brushed Nickel Polished Nickel

Flex finish: