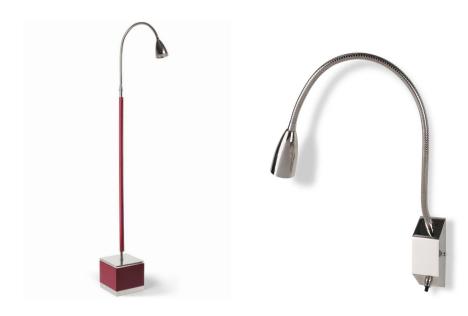

# Flexi

Designed at Best&Lloyd

Dimensions: Wiring:
H: 46cm/18" US/UK/EU: LED

W: 10cm/4" Wired to CE & UL Standards

Metal Finish:

Distressed Brass, Brushed Brass, Polished Brass, Bronze Bronze Relief, Chrome, Brushed Nickel, Polished Nickel

All of our products are handmade, therefore small differences may occur in size & colour

Natural Vegetable Dyed Leather Colours:
Black, Burgundy, Chocolate, Dark Green, Red, Tan, Custom

10cm/4"