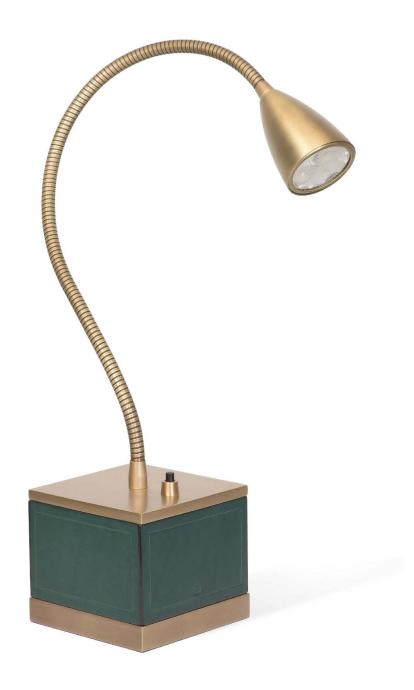

# Flexi

Designed at Best&Lloyd

Dimensions: Wiring:
H: 46cm/18" US/UK/EU: LED

W: 10cm/4" Wired to CE & UL Standards

Metal Finish:

Distressed Brass, Brushed Brass, Polished Brass, Bronze Bronze Relief, Chrome, Brushed Nickel, Polished Nickel

All of our products are handmade, therefore small differences may occur in size & colour

Natural Vegetable Dyed Leather Colours:
Black, Burgundy, Chocolate, Dark Green, Red, Tan, Custom

10cm/4"

## **FINISHES**

Leather Finish:

Tan, Burgundy, Green, Choccolate, Red, Black

Metal:

Distressed Brass, Brushed Brass, Polished Brass Bronze, Bronze Relief, Chrome, Brushed Nickel Polished Nickel

Flex finish: