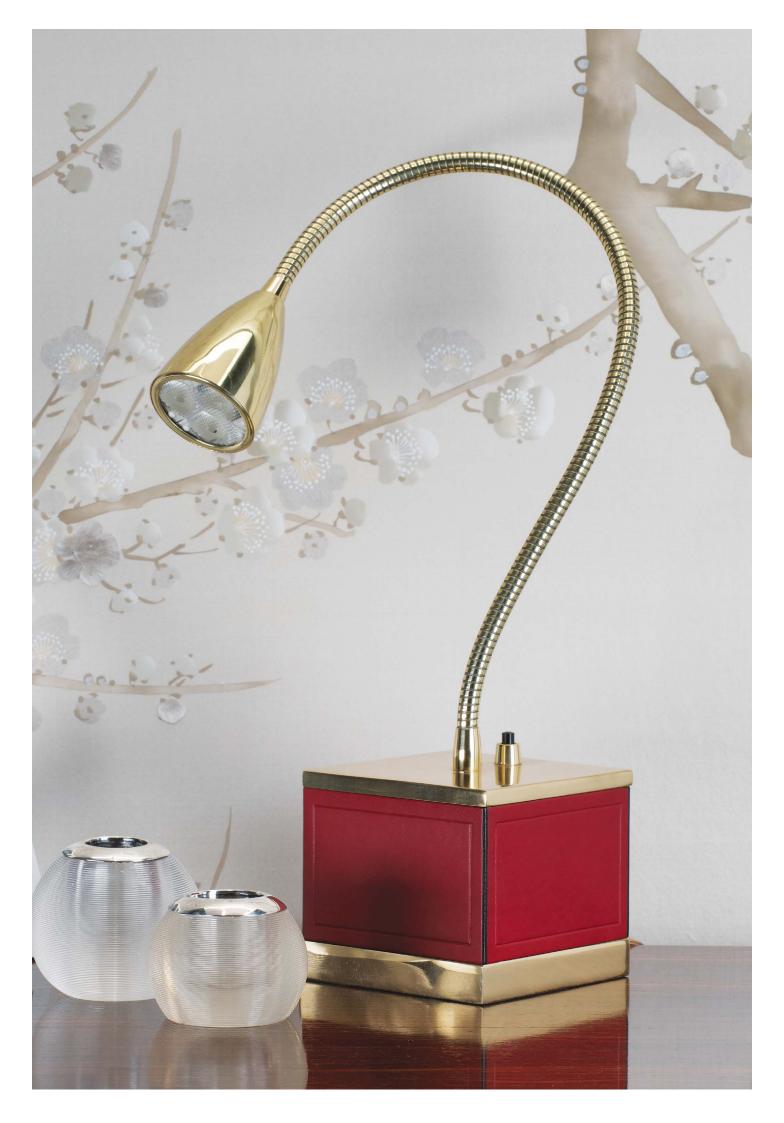

# Flexi

Designed at Best&Lloyd

Dimensions: Wiring:
H: 46cm/18" US/UK/EU: LED

W: 10cm/4" Wired to CE & UL Standards

Metal Finish:

Distressed Brass, Brushed Brass, Polished Brass, Bronze Bronze Relief, Chrome, Brushed Nickel, Polished Nickel

All of our products are handmade, therefore small differences may occur in size & colour

Natural Vegetable Dyed Leather Colours:
Black, Burgundy, Chocolate, Dark Green, Red, Tan, Custom

10cm/4"

## **FINISHES**

Leather Finish:

Tan, Burgundy, Green, Choccolate, Red, Black

Metal:

Distressed Brass, Brushed Brass, Polished Brass Bronze, Bronze Relief, Chrome, Brushed Nickel Polished Nickel

Flex finish: