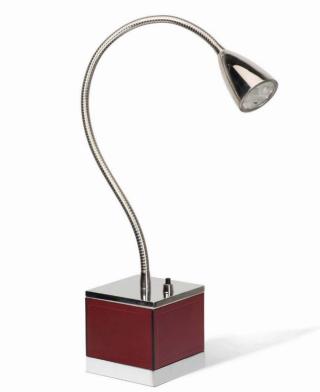

# Flexi

Designed at Best&Lloyd

Dimensions: Wiring:
H: 46cm/18" US/UK/EU: LED

W: 10cm/4" Wired to CE & UL Standards

Metal Finish:

Distressed Brass, Brushed Brass, Polished Brass, Bronze Bronze Relief, Chrome, Brushed Nickel, Polished Nickel

## **FINISHES**

Leather Finish:

Tan, Burgundy, Green, Choccolate, Red, Black

Metal:

Distressed Brass, Brushed Brass, Polished Brass Bronze, Bronze Relief, Chrome, Brushed Nickel Polished Nickel

Flex finish: