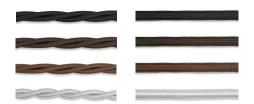

Twisted Braded Silk Flex & Flat Braded Silk Flex in: Black, Choccolate, Havana, Silver