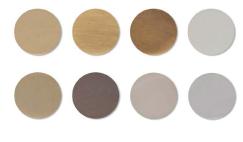

# Flexi

Designed at Best&Lloyd

Dimensions: Wiring:
H: 46cm/18" US/UK/EU: LED

W: 10cm/4" Wired to CE & UL Standards

Metal Finish:

Distressed Brass, Brushed Brass, Polished Brass, Bronze Bronze Relief, Chrome, Brushed Nickel, Polished Nickel

## **FINISHES**

Leather Finish:

Tan, Burgundy, Green, Choccolate, Red, Black

Metal:

Distressed Brass, Brushed Brass, Polished Brass Bronze, Bronze Relief, Chrome, Brushed Nickel Polished Nickel

Flex finish: