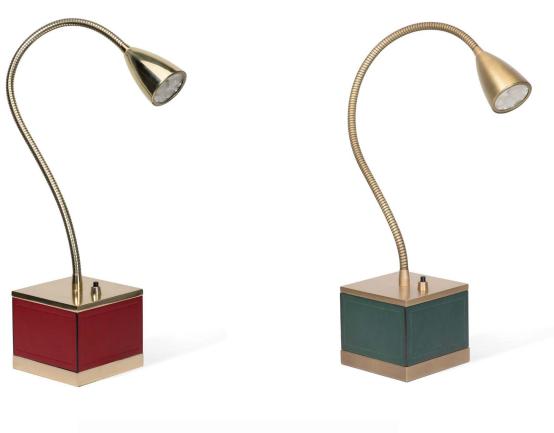

# Flexi

Designed at Best&Lloyd

Dimensions: Wiring:
H: 46cm/18" US/UK/EU: LED

W: 10cm/4" Wired to CE & UL Standards

Metal Finish:

Distressed Brass, Brushed Brass, Polished Brass, Bronze Bronze Relief, Chrome, Brushed Nickel, Polished Nickel

All of our products are handmade, therefore small differences may occur in size & colour

Natural Vegetable Dyed Leather Colours:
Black, Burgundy, Chocolate, Dark Green, Red, Tan, Custom

10cm/4"

## **FINISHES**

Leather Finish:

Tan, Burgundy, Green, Choccolate, Red, Black

Metal:

Distressed Brass, Brushed Brass, Polished Brass Bronze, Bronze Relief, Chrome, Brushed Nickel Polished Nickel

Flex finish: