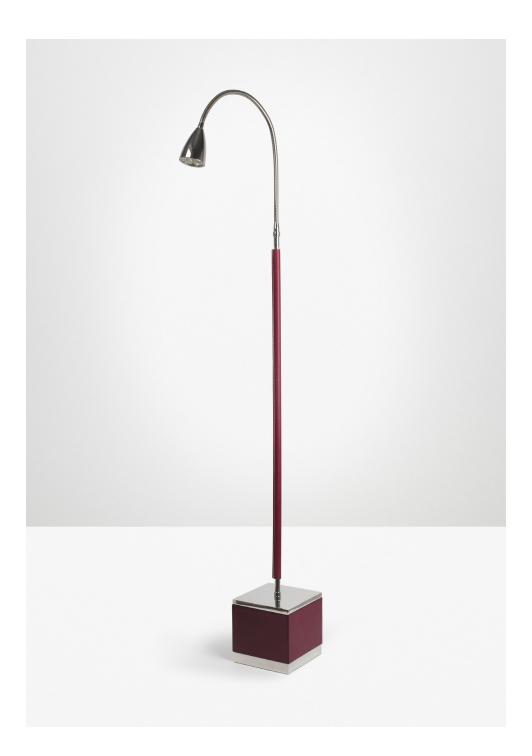

## Flexi Floor Red Leather & Nickel

Designed at Best & Lloyd

All of our products are handmade, therefore small differences may occur in size and colour

© Best&Lloyd Ltd

Dimensions: Wiring:

H: 130cm/51" US/UK/EU: 3 Watt LED

W: 15cm/6" P: 37cm/14.5"

Wired to CE & UL Standards

## Metal Finish:

Antique Brass, Brushed Brass, Polished Brass, Bronze, Bronze Relief, Chrome Brushed Nickel, Polished Nickel

## ${\it Natural~Dyed~Leather~Colours:}$

Black, Burgundy, Chocolate, Dark Green, Red, Tan, Custom