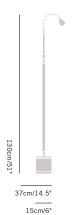

## Flexi Floor Red Leather & Nickel

Designed at Best & Lloyd

All of our products are handmade, therefore small differences may occur in size and colour

© Best&Lloyd Ltd

Dimensions: Wiring:

H: 130cm/51" US/UK/EU: 3 Watt LED

W: 15cm/6" P: 37cm/14.5"

Wired to CE & UL Standards