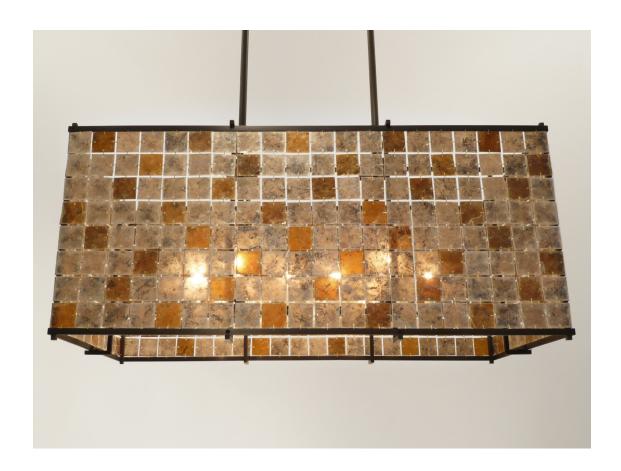

# DIANA CHANDELIER

OIL RUBBED BRONZE WITH SILVERSTONE MICA AND AMBER MICA DOTS

## DIANA CHANDELIER

#### **OPTIONS**

AMBER MICA

MOSS MICA

REDWOOD MICA

SILVERSTONE MICA

CAPIZ SQUARES (10% UPCHARGE)

METAL SQUARES (50% UPCHARGE)

#### **MICA COLORS & PATTERNS**

ONE SOLID COLOR

COLOR #1 WITH COLOR #2 STRIPE

COLOR #1 WITH COLOR #2 DOTS

AVAILABLE WITH ONE SOLID COLOR
OF MICA OR A COMBINATION OF TWO
MICA COLORS IN THE ABOVE PATTERNS.
PLEASE INQUIRE FOR CUSTOM PATTERNS.