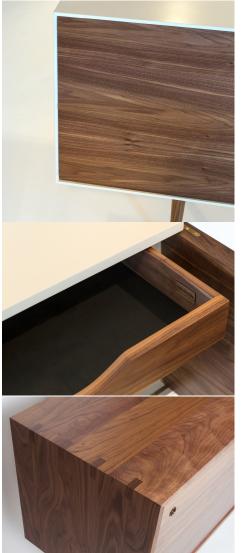

Outer Case -Solid Walnut or (laquer version only is Maple )

Doors and Legs are Solid Walnut - Matched Grain

Walnut veneer back / shelves. Leather lined drawer.

Lacquer version (catalyzed) - can match to specified color.