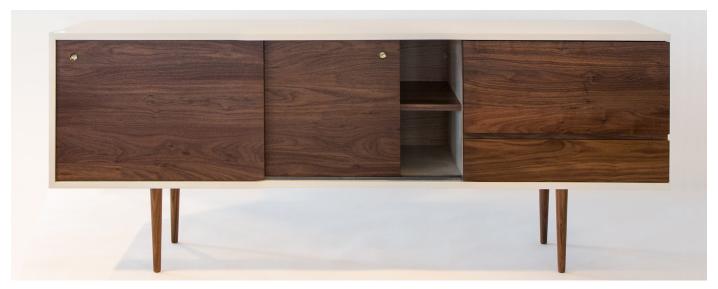

## smilow furniture

110 West 96 Street, New York, NY 10025 t: 917 319 0536 e: info@smilowdesign.com www.smilowfurniture.com

C3000 Classic Credenza /3Door designed in 1950 by Mel Smilow

3 Door Credenza with with tapered legs or french cleat for wall mounted W 72" x D 18" x H 28.5"

Outer Case -Solid Walnut or (laquer version only is Maple )

Doors and Legs are Solid Walnut - Matched Grain

Walnut veneer back / shelves. Leather lined drawer.

Lacquer version (catalyzed) - can match to specified color.