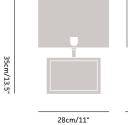

## *Dimensions:* H: 22cm/8.5"

H: 22cm/8.5" H: 35cm/13.5" W: 22cm/8.5" W: 28cm/11" P: 10cm/4" P: 15cm/6"

With 11" 1/2 rectangle:

Wiring: US E12 | UK/EU: E14 | Max 40W Candle Wired to CE & UL Standards