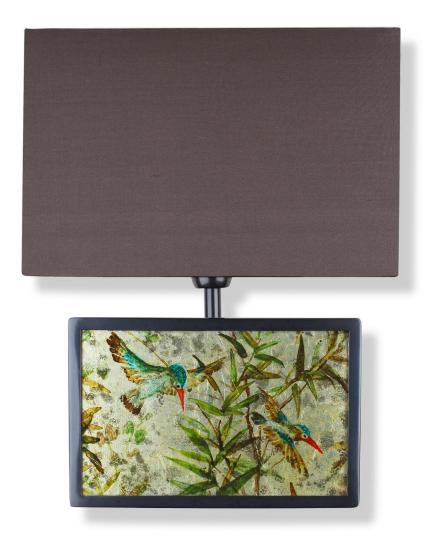

#### Eaton Wall

Designed by Adrien Bonaventure

All of our products are handmade, therefore small differences may occur in size & colour

© Best&Lloyd Ltd

## *Dimensions:* H: 22cm/8.5"

H: 22cm/8.5" H: 35cm/13.5" W: 22cm/8.5" W: 28cm/11" P: 10cm/4" P: 15cm/6"

With 11" 1/2 rectangle:

Wiring: US E12 | UK/EU: E14 | Max 40W Candle Wired to CE & UL Standards

#### Metal Finish:

Antique Brass, Brushed Brass, Polished Brass, Bronze Bronze Relief, Chrome, Brushed Nickel, Polished Nickel

*Image:* Painted to order

22cm/8.5"

22cm/8.5"

15cm/6" \_\_\_\_\_ 10cm/4"