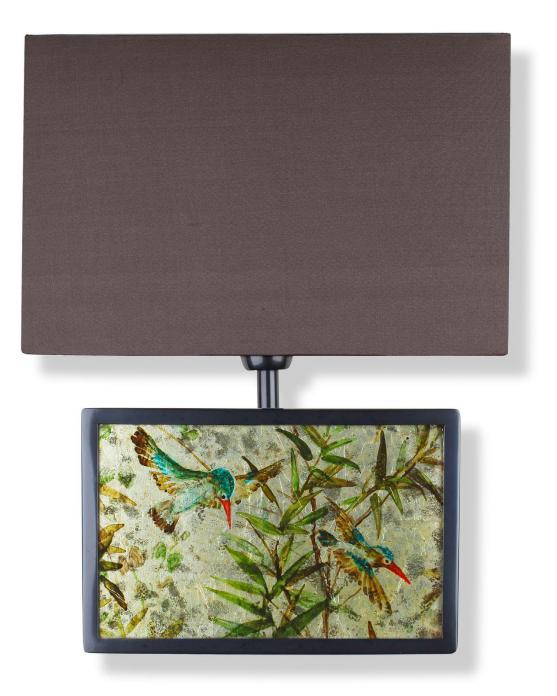

#### Eaton Wall

Designed by Adrien Bonaventure

All of our products are handmade, therefore small differences may occur in size & colour

© Best&Lloyd Ltd

## *Dimensions:* H: 22cm/8.5"

H: 22cm/8.5" H: 35cm/13.5" W: 22cm/8.5" W: 28cm/11" P: 10cm/4" P: 15cm/6"

With 11" 1/2 rectangle:

Wiring: US E12 | UK/EU: E14 | Max 40W Candle Wired to CE & UL Standards

#### Metal Finish:

Antique Brass, Brushed Brass, Polished Brass, Bronze Bronze Relief, Chrome, Brushed Nickel, Polished Nickel

*Image:* Painted to order

22cm/8.5"

22cm/8.5"

15cm/6" \_\_\_\_\_ 10cm/4"