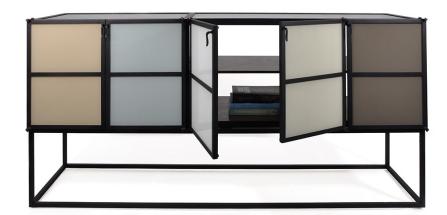

Hand-crafted with precision and refinement suitable to high-end luxury projects, Reverie transcends its industrial roots.

Useful as a server, media case, bar or any other storage concept.

Handcrafted in California.

## DIMENSIONS

72.5L x 19D x 35H with metal frame base 74.5L x 19D x 35H with solid wood slab legs

Custom requests for inserts, colors, dimensions and functionality are welcome.

Shown above: Hand-rubbed steel frame in our 'Industrial Black' finish with back-painted glass inserts (top image) or with photobacked glass door inserts (bottom image).