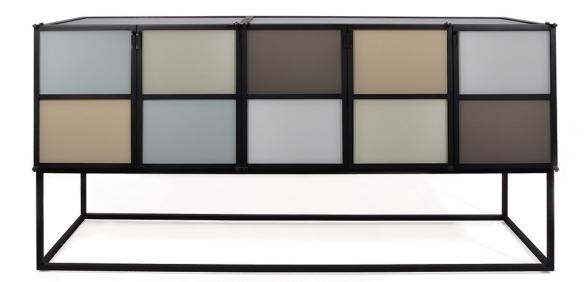

Metal Frame Base & Back-Painted Glass

Solid Wood Slab Legs & Photo-Backed Glass

## **REVERIE CASES**

Inspired by the veiled apertures of industrial warehouse windows and the clandestine worlds behind them, the Reverie Steel Frame Case brings a strong and elegant presence to any space.

Hand-crafted with precision and refinement suitable to high-end luxury projects, Reverie transcends its industrial roots.

Useful as a server, media case, bar or any other storage concept.

Handcrafted in California.

## DIMENSIONS

72.5L x 19D x 35H with metal frame base 74.5L x 19D x 35H with solid wood slab legs

Custom requests for inserts, colors, dimensions and functionality are welcome.

Shown above: Hand-rubbed steel frame in our 'Industrial Black' finish with back-painted glass inserts (top image) or with photobacked glass door inserts (bottom image).