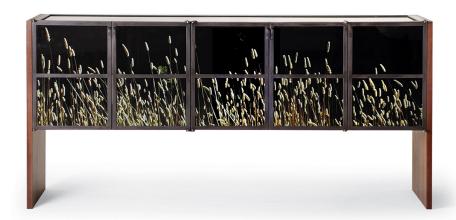

Metal Frame Base & Back-Painted Glass

Solid Wood Slab Legs & Photo-Backed Glass

## DIMENSIONS

72.5L x 19D x 35H with metal frame base 74.5L x 19D x 35H with solid wood slab legs

Custom requests for inserts, colors, dimensions and functionality are welcome.

Shown above: Hand-rubbed steel frame in our 'Industrial Black' finish with back-painted glass inserts (top image) or with photobacked glass door inserts (bottom image).