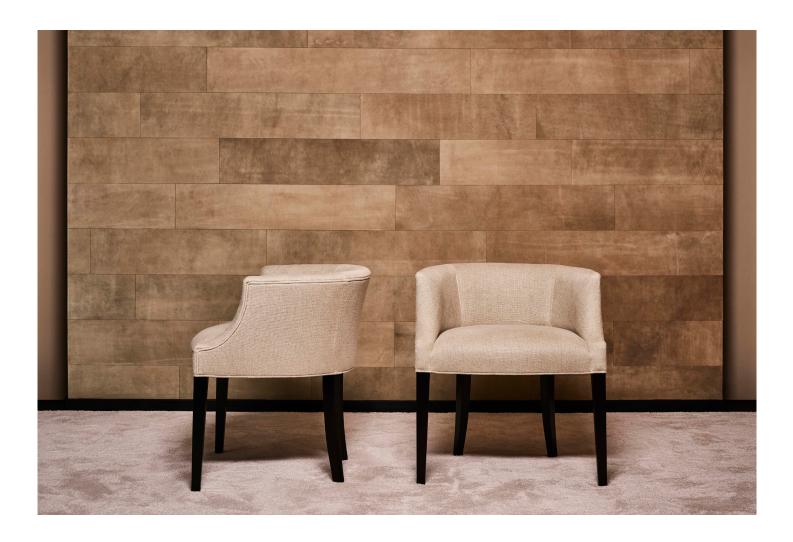

## CARLTON

There's an organic, circular elegance to Carlton. You can enjoy its curvaceously fun pouffes. Invitingly elegant dining chairs with either a high or low back. Plus eyecatching oval dining tables with Taj Mahal marble tops. This stunning finish is also available as a coffee table, side table and bedside tables. Furniture you'll enjoy for decades to come.

## PRODUCT INFORMATION - DINING CHAIRS

The Carlton product line can be tailored to fit your precise size requirements. A digital representation of your furniture combination can be created upon request.

Dining armchair low backrest

Base / Feet / FinishFabric<br/>(m)Leather<br/>(m2)NoteSolid beechwood in dark brown2,54,5-Solid beechwood in black2,54,5-

Dining armchair high backrest

66 cm 26.0 inch

| Base / Feet / Finish          | Fabric<br>(m) | Leather<br>(m²) | Note |
|-------------------------------|---------------|-----------------|------|
| Solid beechwood in dark brown | 2,5           | 4,5             | -    |
| Solid beechwood in black      | 2,5           | 4,5             | -    |