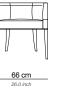

Dining armchair low backrest

Base / Feet / FinishFabric<br/>(m)Leather<br/>(m2)NoteSolid beechwood in dark brown2,54,5-Solid beechwood in black2,54,5-

Dining armchair high backrest

66 cm 26.0 inch

| Base / Feet / Finish          | Fabric<br>(m) | Leather<br>(m²) | Note |
|-------------------------------|---------------|-----------------|------|
| Solid beechwood in dark brown | 2,5           | 4,5             | -    |
| Solid beechwood in black      | 2,5           | 4,5             | -    |