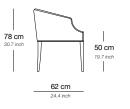

Dining armchair low backrest

Base / Feet / FinishFabric<br/>(m)Leather<br/>(m2)NoteSolid beechwood in dark brown2,54,5-Solid beechwood in black2,54,5-

Dining armchair high backrest

66 cm 26.0 inch

| Base / Feet / Finish          | Fabric<br>(m) | Leather<br>(m²) | Note |
|-------------------------------|---------------|-----------------|------|
| Solid beechwood in dark brown | 2,5           | 4,5             | -    |
| Solid beechwood in black      | 2,5           | 4,5             | -    |