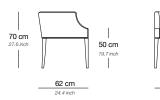

Dining armchair low backrest

Base / Feet / FinishFabric<br/>(m)Leather<br/>(m2)NoteSolid beechwood in dark brown2,54,5-Solid beechwood in black2,54,5-

Dining armchair high backrest

66 cm 26.0 inch

| Base / Feet / Finish          | Fabric<br>(m) | Leather<br>(m²) | Note |
|-------------------------------|---------------|-----------------|------|
| Solid beechwood in dark brown | 2,5           | 4,5             | -    |
| Solid beechwood in black      | 2,5           | 4,5             | -    |